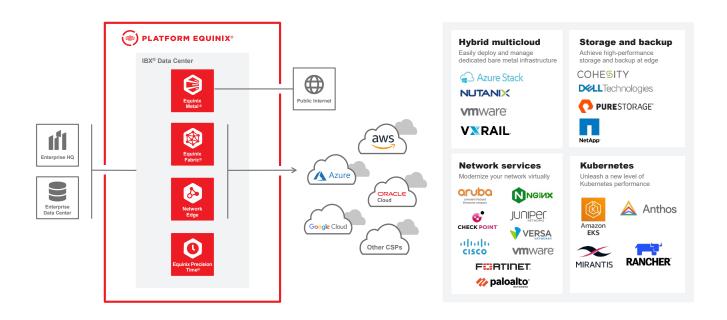

Equinix Metal delivers global, secure, interconnected, integrated and on-demand infrastructure where and when it's needed. As part of Platform Equinix\*, digital businesses can deploy new services faster with hybrid public and private cloud infrastructure. Most importantly, Equinix Metal is ready to deploy in minutes, not months. No forced virtualization and no multitenancy means enhanced security. Now available in 24+ global locations.

## How it works

Equinix Metal provides lower latency to and from users on the digital edge: bare metal to cloud, bare metal to colocation and bare metal to internet. It's an ideal solution for organizations seeking to expand their global reach with a unified cloud and edge strategy without disrupting their business.

#### Interconnection services

Award-winning portfolio of physical and virtual interconnection services including the worldwide reach of Equinix Fabric<sup>\*</sup>.